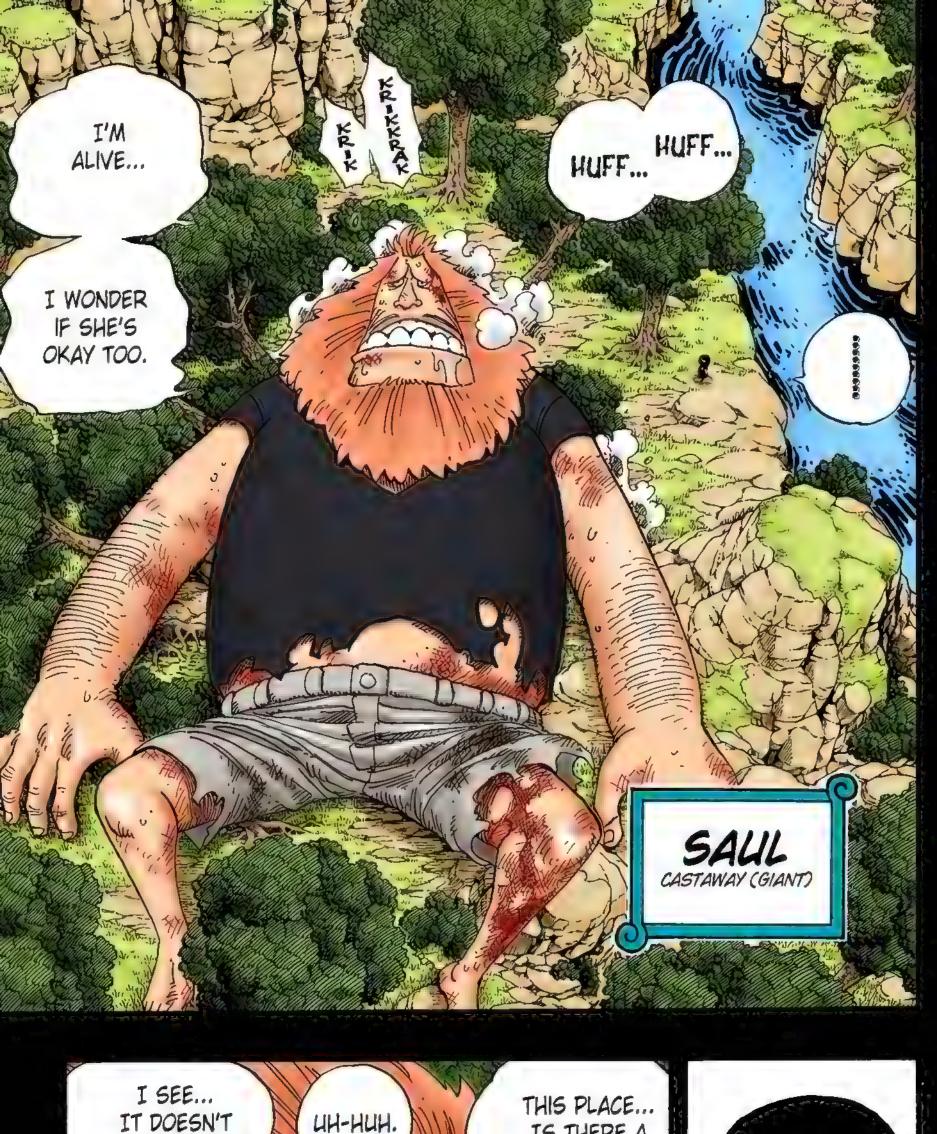

## Chapter 396: SAUL

MS. GOLDEN WEEK'S PLAN, A BAROQUE REUNION, VOL. 28: "ONWARD TO THE NAVY PRISON"

## Chapter 397: IN HOPES OF REACHING THE FUTURE

MS. GOLDEN WEEK'S PLAN, A BAROQUE REUNION, VOL. 29: "PRETENDING TO BE CAPTURED TO INFILTRATE THE PRISON"

LIFE.

AND FROM HEREAFTER, LIVE LIKE A RECLUSE.

THIS ISLAND ...

THIS SEED THAT SAUL PROTECTED --I WONDER WHAT SHE WILL GROW UP TO BE ..

I AM NOT AN ALLY ... IF YOU ATTEMPT ANYTHING ...

I WILL BE THE FOE WHO WILL COME AFTER YOU FIRST.

AND REMEMBER THIS.

IF YOU KEEP GOING STRAIGHT AHEAD IN YOUR LITTLE BOAT, YOU WILL MAKE LANDFALL.